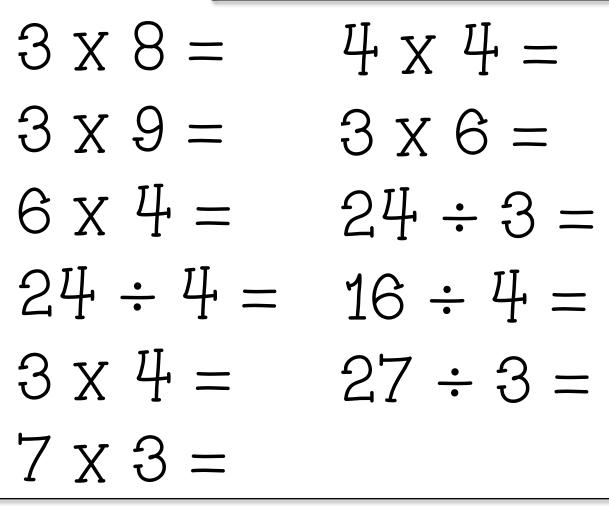

#### Weekly (every four days)

Each student will need a Weekly Quiz.

Have students share story problems. (Students listening try to guess the fact family equation for which the story problem was written.)