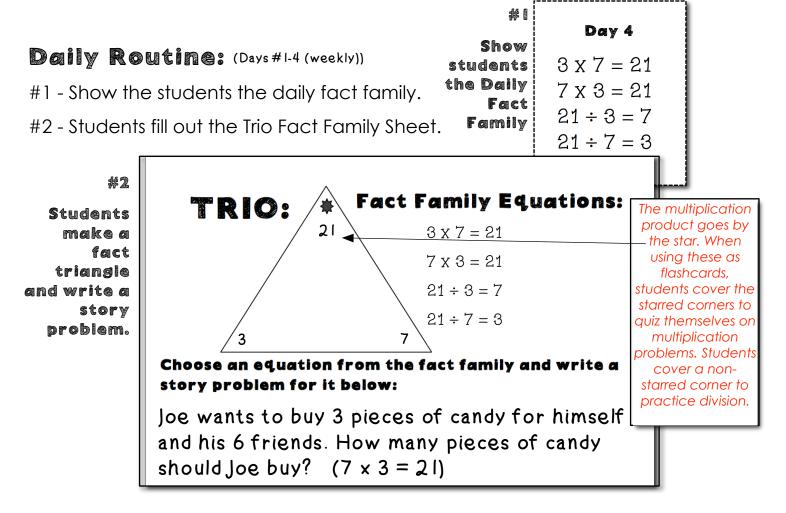

#### Each Day

Every student will need a Trio Fact Family Sheet. (1/2 of page 8) & the Daily Quick Quiz

#### Weekly (every four days)

Each student will need a Weekly Quiz.

Have students share story problems. (Students listening try to guess the fact family equation for which the story problem was written.)

#3 - Give the Quick Quiz for the day.

| Quiz for the | ne day.      |                     |                                                               |     |
|--------------|--------------|---------------------|---------------------------------------------------------------|-----|
|              | Quick Quiz 4 | 10 x 5 =<br>2 x 9 = | Day 4<br>3 x 7 = 21<br>7 x 3 = 21<br>21 ÷ 3 = 7<br>21 ÷ 7 = 3 |     |
| Note:        | 2 x 8 =      | 10 x 2 =            | 1-21                                                          | 1   |
| ck Quiz      | 1 x 6 =      | 1 x 2 =             | 3X1=44                                                        | 1   |
| natches      | 3 x 7 =      | 3 x 6 =             | 7 7 2 = 21                                                    | -1  |
| 11           | 6 x 3 =      | 10 x 6 =            | TXU 7                                                         | 1   |
| e Day 🖊 📗    | 3 x 4 =      | 10 x 8 =            | $01 \div 3 = 1$                                               | - 1 |
|              | 2 x 5 =      | 10 x 10 =           | 41 7-3                                                        | - 1 |
|              | 5 x 3 =      | 1 x 8 =             | 21 ÷ 1 = 0                                                    | - 1 |
|              | 7 x 3 =      | бх4=                |                                                               |     |
|              | 5 x 6 =      | 1 x 4 =             |                                                               |     |
|              | 5 x 10 =     | 4 x 3 =             |                                                               |     |
|              | 1 x 10 =     | 5х2=                |                                                               |     |
|              | 2 x 1 =      | 10 x 9 =            |                                                               |     |
|              | 2 x 2 =      | 10 x 7 =            |                                                               |     |
|              | 5 x 7 =      | 2 x 6 =             |                                                               |     |
|              | 2 x 3 =      | 2 x 7 =             |                                                               |     |
|              | 5 x 5 =      | 5 x 9 =             |                                                               |     |
|              | 3 x 3 =      | 18 ÷ 3 =            |                                                               |     |
|              | 2 x 4 =      | 21 ÷ 3 =            |                                                               |     |
|              | 5 x 8 =      | 12 ÷ 3 =            |                                                               |     |
|              | 2 x 10 =     | 18 ÷ 6 =            |                                                               |     |
|              | 10 x 3 =     | 18 ÷ 2 =            |                                                               |     |

Check Quick Quiz.

Students take both the Quick Quiz and Trio Fact Family Equation Sheet home for practice.

Day #5 - Give Weekly Quiz.

### The 21 Day Challenge

Each day we will learn about one of the 21 facts and it's associated fact family. Students will make a fact triangle (which may be cut out and used as a flashcard at home), write the fact family, and write a story problem that goes with one of the equations in the fact family. This will strengthen students' understanding of what it REALLY means to multiply and divide numbers.

#### Here is an example of what your child will do in class each day:

TRIO: 12 Fact Family: 3 x 4 = 124 x 3 = 12  $4 \times 3 = 12$   $12 \div 3 = 4$   $12 \div 4 = 3$ Story Problem: Joe wants to buy 3 lollipops for himself and three of his friends. How many lollipops should Joe buy? Your child will bring home this paper to share with you .