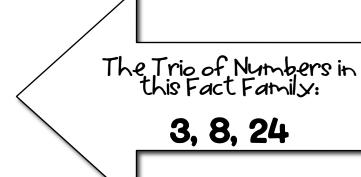

#### Each Day

Every student will need a Trio Fact Family Sheet. (1/2 of page 8) & the Daily Quick Quiz

### The 21 Day Challenge

Each day we will learn about one of the 21 facts and it's associated fact family. Students will make a fact triangle (which may be cut out and used as a flashcard at home), write the fact family, and write a story problem that goes with one of the equations in the fact family. This will strengthen students' understanding of what it REALLY means to multiply and divide numbers.

#### Here is an example of what your child will do in class each day:

TRIO: 12 Fact Family: 3 x 4 = 124 x 3 = 12  $4 \times 3 = 12$   $12 \div 3 = 4$   $12 \div 4 = 3$ Story Problem: Joe wants to buy 3 lollipops for himself and three of his friends. How many lollipops should Joe buy? Your child will bring home this paper to share with you .