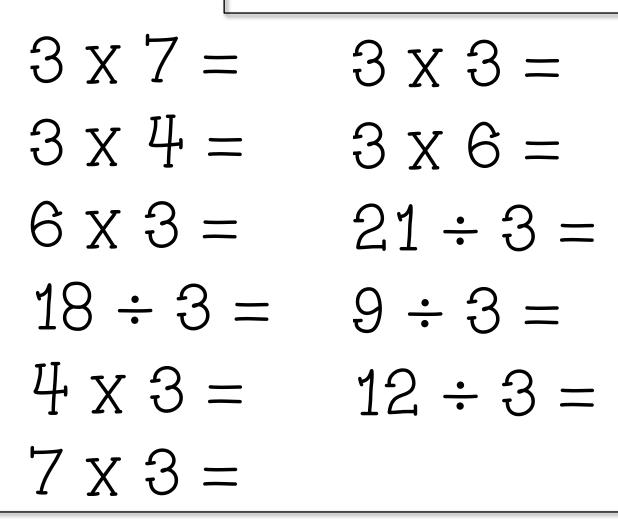

#### Weekly (every four days)

Each student will need a Weekly Quiz.

Have students share story problems. (Students listening try to guess the fact family equation for which the story problem was written.)