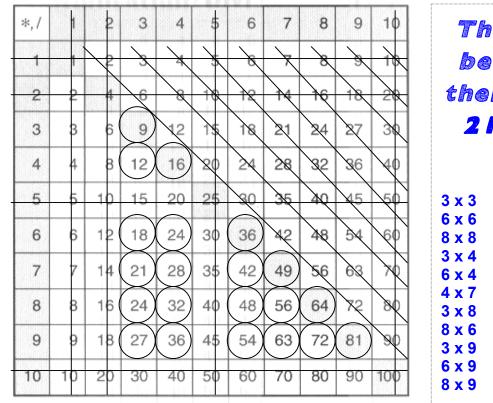

## Did you know your child might only need to study 21 multiplication facts?

Thinking they need to learn 100 multiplication/division facts can seem daunting to children. They may look at the multiplication chart and be overwhelmed by all of the numbers:

|       | 10  | 9  | 8  | 7  | 6   | 5  | 4  | 3  | 2  | 1  | *,/ |
|-------|-----|----|----|----|-----|----|----|----|----|----|-----|
|       | 10  | 9  | 8  | 7  | 6   | 5  | 4  | 3  | 2  | 1  | 1   |
| Examp | 20  | 18 | 16 | 14 | 12  | 10 | 8  | 6  | 4  | 2  | 2   |
| 5 x 6 | 30  | 27 | 24 | 21 | 18  | 15 | 12 | 9  | 6  | 3  | 3   |
|       | 40  | 36 | 32 | 28 | 24  | 20 | 16 | 12 | 8  | 4  | 4   |
|       | 50  | 45 | 40 | 35 | -30 | 25 | 20 | 15 | 10 | 5  | 5   |
|       | 60  | 54 | 48 | 42 | 36  | 30 | 24 | 18 | 12 | 6  | 6   |
|       | 70  | 63 | 56 | 49 | 42  | 35 | 28 | 21 | 14 | 7  | 7   |
|       | 80  | 72 | 64 | 56 | 48  | 40 | 32 | 24 | 16 | 8  | 8   |
| (     | 90  | 81 | 72 | 63 | 54  | 45 | 36 | 27 | 18 | 9  | 9   |
|       | 100 | 90 | 80 | 70 | 60  | 50 | 40 | 30 | 20 | 10 | 10  |

However if you look at the chart closely, you may notice that there are really only 55 facts on it because of the "turn-around facts." "Turn-around facts" are facts that are the reverse of each other.

For example: If you know  $6 \times 4 = 24$ , you know that  $4 \times 6 = 24$ . If you know  $3 \times 9 = 27$ , you also know that  $9 \times 3 = 27$ .

So let's look at the chart with all of the "turn-around facts" crossed out:

| *,/ | 1  | 2  | 3  | 4  | 5  | 6  | 7  | 8  | 9  | 10  |
|-----|----|----|----|----|----|----|----|----|----|-----|
| 1   | 1  | R  | 3  | 4  | X  | 6  | Z  | 8  | R  | NQ  |
| 2   | 2  | 4  | G  | 8  | 10 | 12 | 14 | 16 | 18 | 20  |
| 3   | 3  | 6  | 9  | 12 | 15 | 18 | 21 | 84 | 27 | 30  |
| 4   | 4  | 8  | 12 | 16 | 20 | 24 | 28 | 32 | 86 | 40  |
| 5   | 5  | 10 | 15 | 20 | 25 | 30 | 35 | 40 | 45 | 50  |
| 6   | 6  | 12 | 18 | 24 | 30 | 36 | 48 | 48 | 54 | 80  |
| 7   | 7  | 14 | 21 | 28 | 35 | 42 | 49 | 58 | 63 | 70  |
| 8   | 8  | 16 | 24 | 32 | 40 | 48 | 56 | 64 | 72 | 80  |
| 9   | 9  | 18 | 27 | 36 | 45 | 54 | 63 | 72 | 81 | 98  |
| 10  | 10 | 20 | 30 | 40 | 50 | 60 | 70 | 80 | 90 | 100 |

That looks a little easier to learn, doesn't it?

Most children know their 1's, 2's, 5's, and 10's. Those are the easy ones. Now let's look at the chart with those facts crossed out:

That is much better! Now there are only 21 facts to

learn!